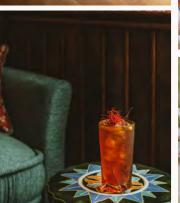

## Le Bar de Boubalé

580 sq.ft / 53m<sup>2</sup>

Up to 45 persons | Cocktail set-up

Up to 28 persons | Regular set-up

Here, the atmosphere works its magic, offering moments of divine tranquility or vibrant excitement. The subtle aromas of the *signature cocktails* and *eclectic menu* do the rest.