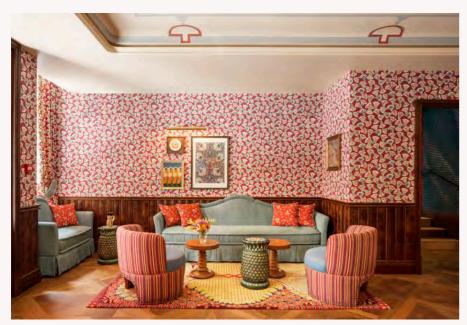

## Rooms & Suites

In the 50 rooms and 11 suites, interior architecture *Martin Brudnizki Design Studio* has given free rein to its imagination to create singular worlds inspired by Grand Siècle classicism. The decor is full of character, bathed in natural light, with a focus on perfect comfort, where guests can live in total intimacy.

## **Patio**

540 sq.ft / 50m<sup>2</sup>

\*\*Regular set-up | Up to 45 guests

\*\*Cocktail set-up | Up to 50 guests

The Patio is a unique space, highlighted by artist Sophia Pega. The intimate decor exalts a moving elegance. Perfect place for cocktails or private lunches and dinner.