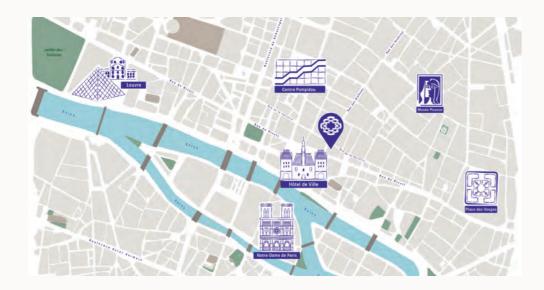

The Collection includes four hotels : *Crillon le Brave* in Provence, *Lou Pinet* in Saint-Tropez, *Le Coucou* in Méribel and *Le Grand Mazarin* in Paris.

LE GRAND MAZARIN

Located in le Marais, just a stone's throw from the Hôtel de Ville, close to the Seine, at the corner of rue de la Verrerie and rue des Archives, Le Grand Mazarin invites you to experience Paris.

The city of lights invites tourists to explore the charming surprises and unusual discoveries the city has to offer. Both visionary and cosmopolitan, le Marais has become the epicentre of new trends. A lively and avant-garde district, sparkling with creativity and vibrancy both day and night.

## How to reach us?

Charles de Gaulle (CDG) - 45 min Orly (ORY) - 35 min Le Bourget (LBG) - 30 min

Gare de Lyon - 8 min Gare du Nord - 15 min Gare Montparnasse - 15 min

17, rue de la Verrerie 75004 Paris France