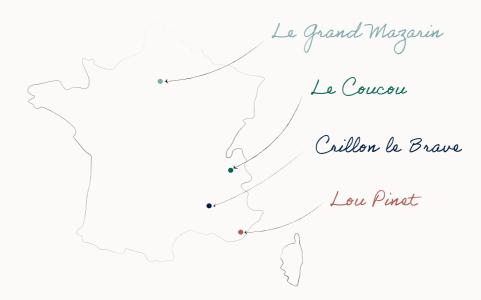

The Collection includes four hotels : *Crillon le Brave* in Provence, *Lou Pinet* in Saint-Tropez, *Le Coucou* in Méribel and *Le Grand Mazarin* in Paris.

LE GRAND MAZARIN

Located in le Marais, just a stone's throw from the Hôtel de Ville, close to the Seine, at the corner of rue de la Verrerie and rue des Archives, Le Grand Mazarin invites you to experience Paris.