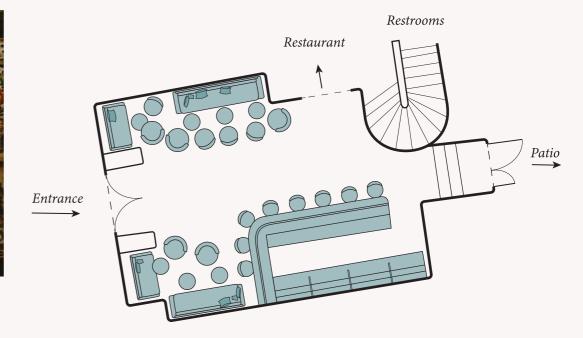

#### 1 Restaurant & 2 bars,

Boubalé and its Patio, Bar de Boubalé and Library Bar

### BOUBALÉ

Boubalé tells the story of a love affair with cooking that goes back to the dawn of time. It's a story that began on the edge of *Eastern Europe*, traveled to *Jerusalem* and then stopped off in *Paris*, in the Marais district. The concept of Boubalé revolves around the idea of *generosity and warmth*.

## **Patio**

540 sq.ft / 50m<sup>2</sup>

\*\*Regular set-up | Up to 45 guests

\*\*Cocktail set-up | Up to 50 guests

The Patio is a unique space, highlighted by artist Sophia Pega. The intimate decor exalts a moving elegance. Perfect place for cocktails or private lunches and dinner.

## Le Bar de Boubalé

580 sq.ft / 53m<sup>2</sup>

Up to 45 persons | Cocktail set-up

Up to 28 persons | Regular set-up

Here, the atmosphere works its magic, offering moments of divine tranquility or vibrant excitement. The subtle aromas of the *signature cocktails* and *eclectic menu* do the rest.

# Library Bar

 $810 \text{ sq.ft} / 75\text{m}^2$ Festive set-up | Up to 65 guests

*Regular set-up* | Up to **38** guests

 $Nestled in the depths of Le \,Grand \,Mazarin \,a \,modular, changeable \,decor\,; unexpected \,and \,unforgettable \,for \,sure.$ 