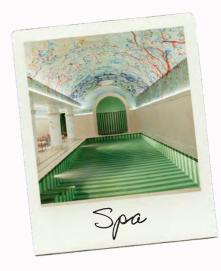

#### Spa,

Indoor swimming pool, hammam, jacuzzi and fitness

#### Services included:

- \* Non-alcoholic beverages in the mini bar
- \* Swimming pool, jacuzzi, hammam and fitness access
- \* Concierge & butler service
- Daily coffee and tea
- \* Service & taxes