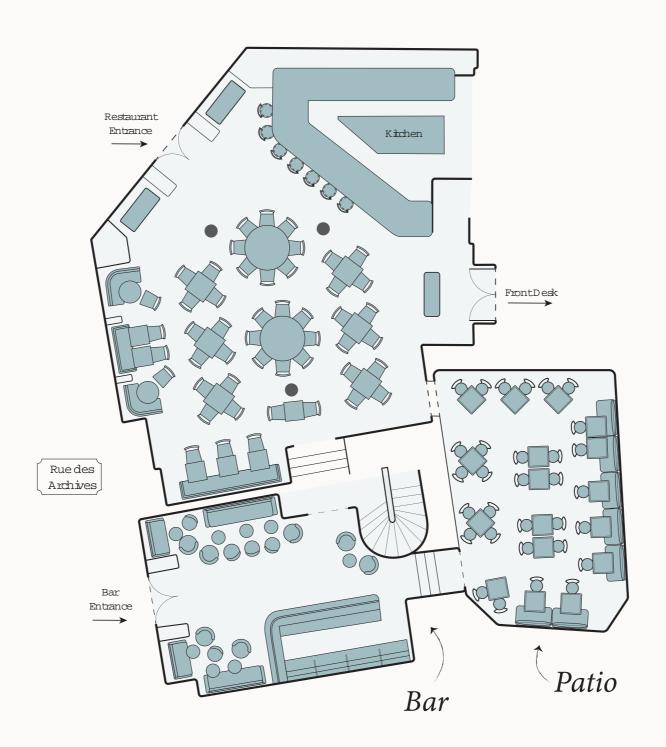

#### 1 Restaurant & 2 bars,

Boubalé and its Patio, Bar de Boubalé and Library Bar

## **Patio**

540 sq.ft / 50m<sup>2</sup>

\*\*Regular set-up | Up to 45 guests

\*\*Cocktail set-up | Up to 50 guests

The Patio is a unique space, highlighted by artist Sophia Pega. The intimate decor exalts a moving elegance. Perfect place for cocktails or private lunches and dinner.

## Le Bar de Boubalé

580 sq.ft / 53m<sup>2</sup>

Up to 45 persons | Cocktail set-up

Up to 28 persons | Regular set-up

Here, the atmosphere works its magic, offering moments of divine tranquility or vibrant excitement. The subtle aromas of the *signature cocktails* and *eclectic menu* do the rest.

# Library Bar

 $810 \text{ sq.ft} / 75\text{m}^2$ Festive set-up | Up to 65 guests

*Regular set-up* | Up to **38** guests

 $Nestled in the depths of Le \,Grand \,Mazarin \,a \,modular, changeable \,decor\,; unexpected \,and \,unforgettable \,for \,sure.$ 

# Capacity charts

| Seated   |          |              | Cocktail |
|----------|----------|--------------|----------|
| Capacity | Sqm/Sqft |              | Capacity |
| 75       | 132/1420 | Boubalé      | 120      |
| 45       | 50/540   | Patio        | 50       |
| 28       | 53/580   | Bar          | 45       |
| 38       | 75/810   | Librairy Bar | 65       |