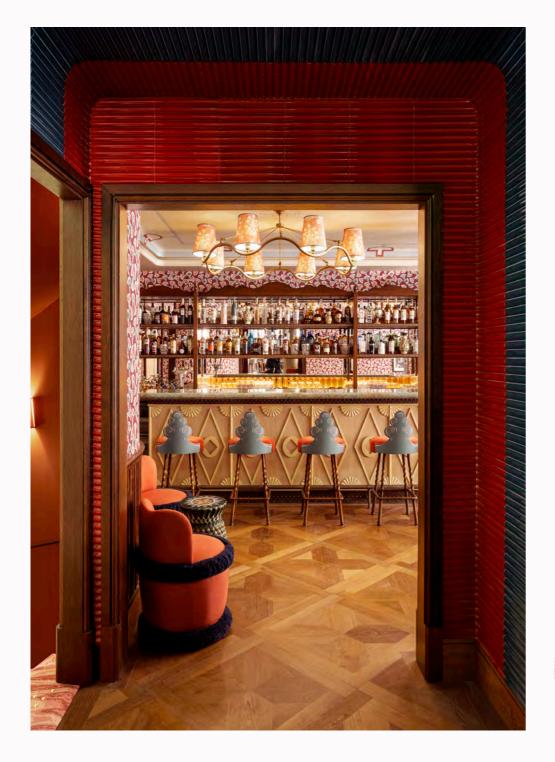

#### 1 Restaurant & 2 bars,

Boubalé and its Patio, Bar de Boubalé and Library Bar

## Le Bar de Boubalé

580 sq.ft / 53m<sup>2</sup>

Up to 45 persons | Cocktail set-up

Up to 28 persons | Regular set-up

Here, the atmosphere works its magic, offering moments of divine tranquility or vibrant excitement. The subtle aromas of the *signature cocktails* and *eclectic menu* do the rest.

The *warm and chic* decor creates an ideal ambiance for engaging in endless conversations, where the world can be remade and the joy of sharing becomes infinite, even as the night grows late.