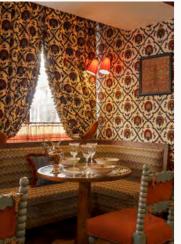

## Le Bar de Boubalé

580 sq.ft / 53m<sup>2</sup>

Up to 45 persons | Cocktail set-up

Up to 28 persons | Regular set-up

Here, the atmosphere works its magic, offering moments of divine tranquility or vibrant excitement. The subtle aromas of the *signature cocktails* and *eclectic menu* do the rest.

The *warm and chic* decor creates an ideal ambiance for engaging in endless conversations, where the world can be remade and the joy of sharing becomes infinite, even as the night grows late.