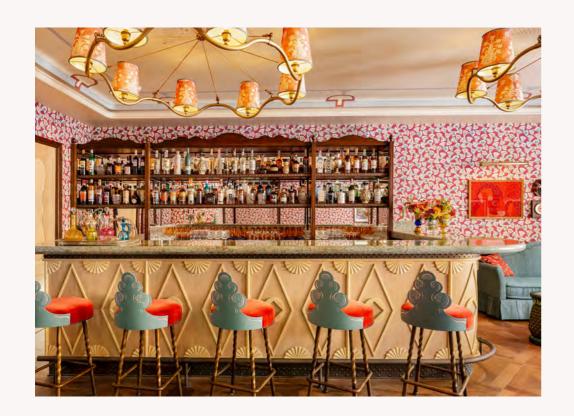

## Le Bar de Boubalé

580 sq.ft / 53m<sup>2</sup>

Up to 45 persons | Cocktail set-up

Up to 28 persons | Regular set-up

Here, the atmosphere works its magic, offering moments of divine tranquility or vibrant excitement. The subtle aromas of the *signature cocktails* and *eclectic menu* do the rest.

The *warm and chic* decor creates an ideal ambiance for engaging in endless conversations, where the world can be remade and the joy of sharing becomes infinite, even as the night grows late.