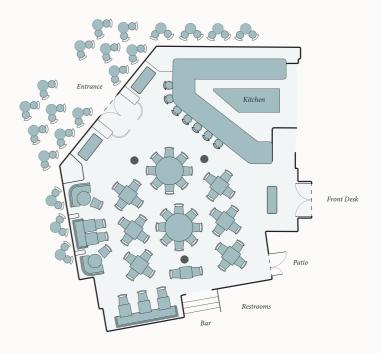

## **Patio**

540 sq.ft / 50m<sup>2</sup>

\*\*Regular set-up | Up to 45 guests

\*\*Cocktail set-up | Up to 50 guests

The Patio is a unique space, highlighted by artist Sophia Pega. The intimate decor exalts a moving elegance. Perfect place for cocktails or private lunches and dinner.

The retractable roof makes it *perfect all-year long*: at summer, it is a calm *open sky* space. At winter, heaters and roof make it the perfect place for private groups lunches and dinners.

# Capacity charts

| Seated   |          |              | Cocktail |
|----------|----------|--------------|----------|
| Capacity | Sqm/Sqft |              | Capacity |
| 75       | 132/1420 | Boubalé      | 120      |
| 45       | 50/540   | Patio        | 50       |
| 28       | 53/580   | Bar          | 45       |
| 38       | 75/810   | Librairy Bar | 65       |