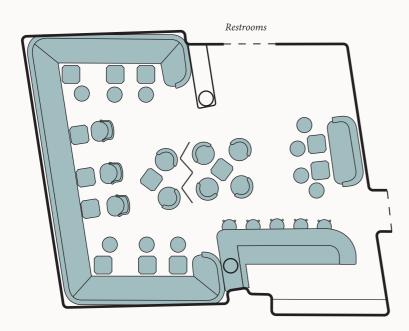

# Library Bar

 $810 \text{ sq.ft} / 75\text{m}^2$ Festive set-up | Up to 65 guests

*Regular set-up* | Up to **38** guests

 $Nestled in the depths of Le \,Grand \,Mazarin \,a \,modular, changeable \,decor\,; unexpected \,and \,unforgettable \,for \,sure.$ 