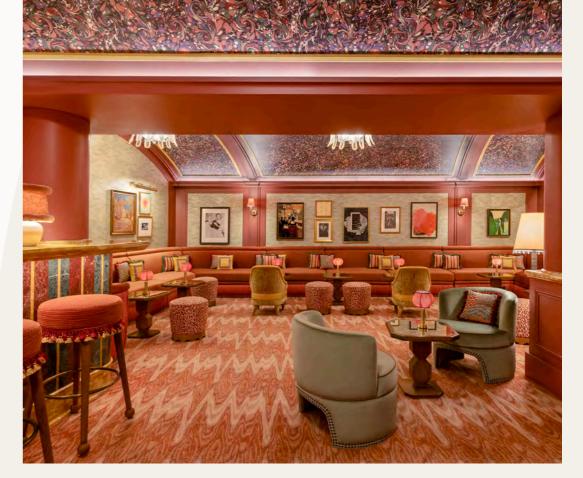

## Le Bar de Boubalé

580 sq.ft / 53m<sup>2</sup>

Up to 45 persons | Cocktail set-up

Up to 28 persons | Regular set-up

Here, the atmosphere works its magic, offering moments of divine tranquility or vibrant excitement. The subtle aromas of the *signature cocktails* and *eclectic menu* do the rest.

The *warm and chic* decor creates an ideal ambiance for engaging in endless conversations, where the world can be remade and the joy of sharing becomes infinite, even as the night grows late.