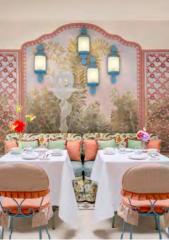

## **Patio**

540 sq.ft / 50m<sup>2</sup>

\*\*Regular set-up | Up to 45 guests

\*\*Cocktail set-up | Up to 50 guests

The Patio is a unique space, highlighted by artist Sophia Pega. The intimate decor exalts a moving elegance. Perfect place for cocktails or private lunches and dinner.

The retractable roof makes it *perfect all-year long*: at summer, it is a calm *open sky* space. At winter, heaters and roof make it the perfect place for private groups lunches and dinners.