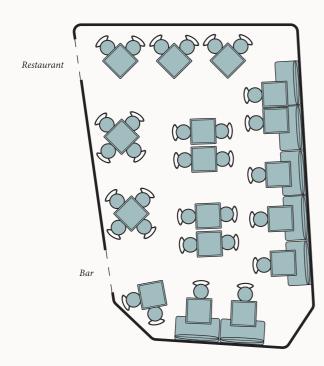

### BOUBALÉ

Boubalé tells the story of a love affair with cooking that goes back to the dawn of time. It's a story that began on the edge of *Eastern Europe*, traveled to *Jerusalem* and then stopped off in *Paris*, in the Marais district. The concept of Boubalé revolves around the idea of *generosity and warmth*.

Restaurant Boubalé can be privatized for seated dinner or cocktails, along with our other event spaces.

# Capacity charts

| Seated   |          |              | Cocktail |
|----------|----------|--------------|----------|
| Capacity | Sqm/Sqft |              | Capacity |
| 75       | 132/1420 | Boubalé      | 120      |
| 45       | 50/540   | Patio        | 50       |
| 28       | 53/580   | Bar          | 45       |
| 38       | 75/810   | Librairy Bar | 65       |